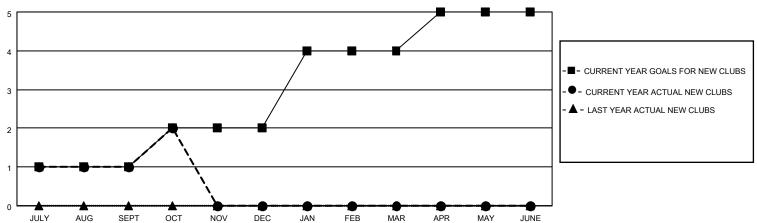

### MONTHLY MEMBERSHIP PROGRESS REPORT

## **LOCATION CALIFORNIA**

#### District 4 A1

| Clubs RESULTS FOR 2020-2021 |   |   |   | Members  RESULTS FOR 2020-2021 |     |    |    |
|-----------------------------|---|---|---|--------------------------------|-----|----|----|
|                             |   |   |   |                                |     |    |    |
| JULY/AUG/SEPT               | 1 | 1 | 0 | JULY/AUG/SEPT                  | 15  | 89 | 41 |
| OCT/NOV/DEC                 | 1 | 1 | 0 | OCT/NOV/DEC                    | 75  | 48 | 13 |
| JAN/FEB/MAR                 | 2 | 0 | 0 | JAN/FEB/MAR                    | 100 | 0  | 0  |
| APR/MAY/JUNE                | 1 | 0 | 0 | APR/MAY/JUNE                   | 10  | 0  | 0  |

#### GOALS AND ACTUAL NEW CLUBS CUMULATIVE



# GOALS AND ACTUAL MEMBERS CUMULATIVE



|       | DROPPED CLUBS: 0 |    | 17 CLUBS OF 55 ADDED 1 OR MORE<br>NEW MEMBERS | GENDER DISTRIBUTION        |                |
|-------|------------------|----|-----------------------------------------------|----------------------------|----------------|
|       |                  |    |                                               | MALE                       | 1,524 (79.75%) |
|       |                  |    |                                               | FEMALE                     | 387 (20.25%)   |
|       | DROPPED MEMBERS  |    |                                               |                            | , ,            |
|       | DECEASED         | 7  | CLICK HERE FOR CUMULATIVE                     | TOTAL FAMILY UNIT MEMBERS  |