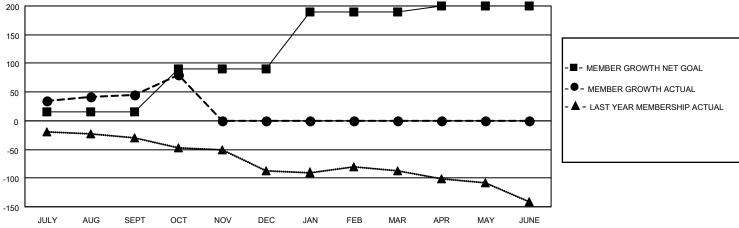

# GOALS AND ACTUAL MEMBERS CUMULATIVE

|       | DROPPED CLUBS: 0 |    | 17 CLUBS OF 55 ADDED 1 OR MORE<br>NEW MEMBERS | GENDER DISTRIBUTION        |                |
|-------|------------------|----|-----------------------------------------------|----------------------------|----------------|
|       |                  |    |                                               | MALE                       | 1,524 (79.75%) |
|       |                  |    |                                               | FEMALE                     | 387 (20.25%)   |
|       | DROPPED MEMBERS  |    |                                               |                            | , ,            |
|       | DECEASED         | 7  | CLICK HERE FOR CUMULATIVE                     | TOTAL FAMILY UNIT MEMBERS  |                |
|       | CLUB CANCELLED   | 0  | MEMBERSHIP DATA                               | FAMILY MEMBERS PAYING HALF |                |
|       | OTHER            | 47 |                                               |                            |                |
| TOTAL |                  | 54 |                                               |                            |                |